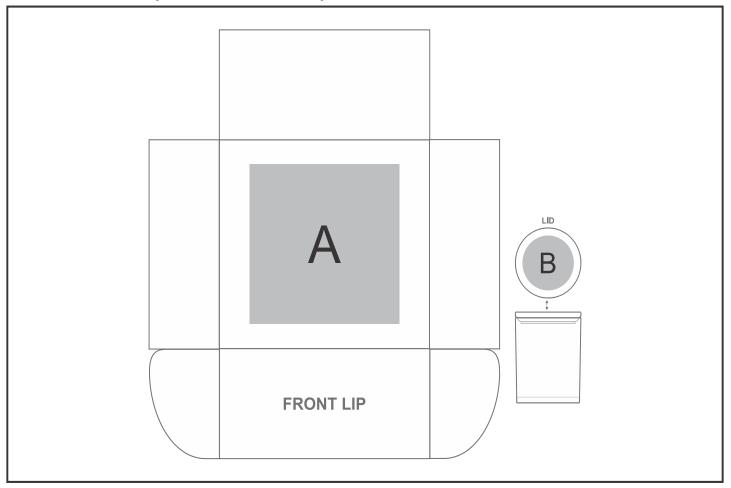

## **Branding Options:**

| Position | Branding Method (Branding Code) | No. of Colours | Dimension               |
|----------|---------------------------------|----------------|-------------------------|
| Α        | Screen Print (SA)               | 1 Colour       | 160mm wide x 160mm high |
|          |                                 |                |                         |
| В        | Screen Print (SA)               | 1 Colour       | 45mm wide x 45mm high   |
| В        | Laser Engraving (LC)            | N/A            | 55mm wide x 55mm high   |
| В        | Pad Printing (PA)               | 4 Colours      | 40mm wide x 40mm high   |